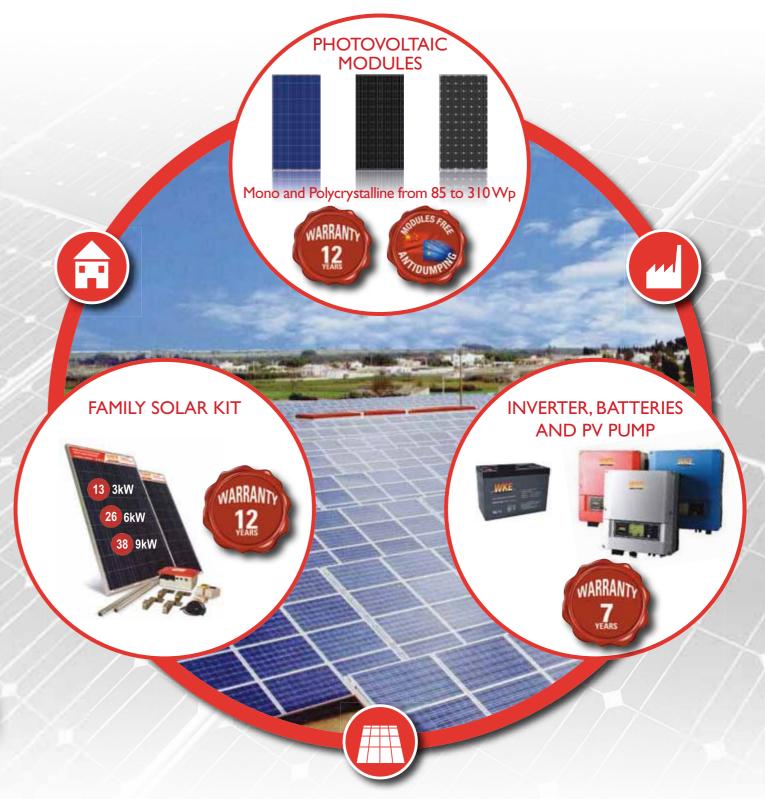

# MONO / POLYCRYSTALLINE MODULES FROM 85Wp TO 310Wp

The modules WKE World Key Energy follow the international standard TUV, IEC 61215 and 61730, ISO and CE. We have after-sales services flexible and timely.

### **FAMILY SOLAR KIT**

The Family Solar Kit is the complete solution designed by WKE World Key Energy for the residential market . The kit comes with all the components needed for the construction of an integrated photovoltaic system (moduls, mounting s system, cable, string and interface board, connectors, inverters). Designed for installers and homeowners.

- 12/24/36 panels WKE-250P
- String board complete with power surge arresters, diode string, fuse box
- MC4 Connector
- Interface boards for the power grid
- Inverter with 5 years warranty
- PV CAble
- PV Mounting System
- Mountaing s Manual
- System Protection included

## **INVERTER AND SOLAR BATTERIES**

The inverter series WKE is wide and flexible. Because of its wide range of input voltage, it is ideal for use in domestic environments. It provides high efficiency and reliability of conversion. The series WKE offers long-term benefits and it is equipped with a user friendly

interface, with a sleek design that makes it very suitable for domestic applications.

Kit comes with a volumetric pump

with three pistons, the photovoltaic power, is the system of water supply is a high

The system of the syste

efficiency system based on solar energy. It includes solar panel, regulator and the high-performance photovoltaic pump water.

WIKE

The system WKE DS, using full power, is the best solution, at the time, to save energy. You could save more than 73% of irrigation water, in addition, it offers the guarantee of power for irrigation

of crops in extremely dry.

PV PUMP FOR AGRICOLTURE