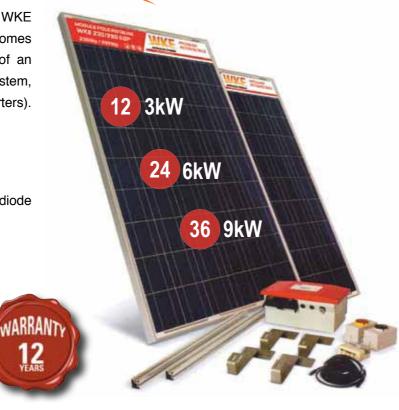

### **FAMILY SOLAR KIT**

The Family Solar Kit is the complete solution designed by WKE World Key Energy for the residential market . The kit comes with all the components needed for the construction of an integrated photovoltaic system (moduls, mounting s system, cable, string and interface board, connectors, inverters). Designed for installers and homeowners.

- 12/24/36 panels WKE-250P
- String board complete with power surge arresters, diode string, fuse box
- MC4 Connector
- Interface boards for the power grid
- Inverter with 5 years warranty
- PV CAble
- PV Mounting System
- Mountaing s Manual
- System Protection included