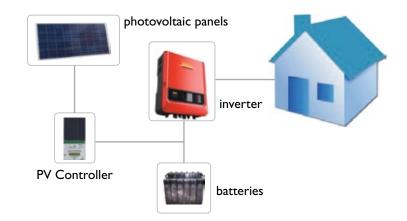

## THE PHOTOVOLTAIC KIT FOR EVERY TYPE OF HOME

Family Solar is the solution designed by World Key Energy to the small residential photovoltaic system. It is complete with all necessary components for the correct assembly of the system (panels, mounting structures, solar cable, string and interface boards, connectors, inverters, connections). Designed for installers and homeowners.

The off-grid systems of WKE World Key Energy allow you to generate and distribute electricity for one or more users. Usually, they are not connected to the mains, but it is possible optionally connect it.