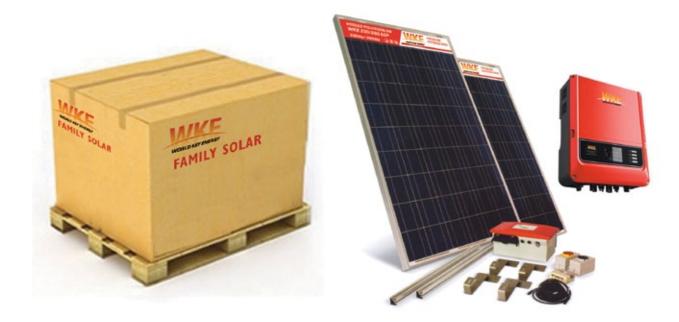

## THE PHOTOVOLTAIC KIT FOR EVERY TYPE OF HOME

Family Solar is the solution designed by World Key Energy to the small residential photovoltaic system. It is complete with all necessary components for the correct assembly of the system (panels, mounting structures, solar cable, string and interface boards, connectors, inverters, connections). Designed for installers and homeowners.

## FAMILY SOLAR OFF-GRID THE PHOTOVOLTAIC KIT FOR EVERY TYPE OF HOME

| FAMILY SOLAR KIT                                                         | 3 kW      | 6 kW      | 9kW       |
|--------------------------------------------------------------------------|-----------|-----------|-----------|
|                                                                          | 12 panels | 24 panels | 36 panels |
|                                                                          | WKE-250P  | WKE-250P  | WKE-250P  |
| String box - complete with power surge arresters, diode string, fuse box | I         | 2         | 3         |
| PV Controller                                                            | I         | 2         | 3         |
| Inverter Off-Grid                                                        | I         | 2         | 3         |
| PV Cable                                                                 | 80        | 160       | 240       |
| Lead Acid Battery                                                        | 8         | 16        | 24        |
| MC4 Connector                                                            | 8         | 16        | 24        |
| PV Mounting System                                                       | I         | 2         | 3         |
| Mounting's Manual                                                        | Ι         | I         | I         |
| System Protection Included                                               | yes       | yes       | yes       |