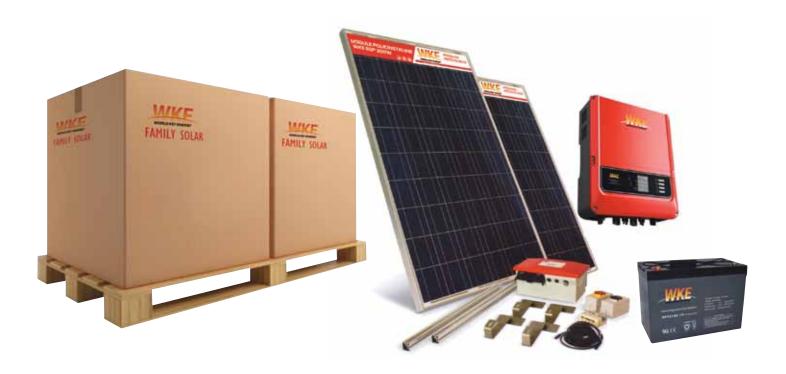

## THE PHOTOVOLTAIC KIT FOR EVERY TYPE OF HOME

Family Solar is the solution designed by World Key Energy to the small residential photovoltaic system. It is complete with all necessary components for the correct assembly of the system (panels, mounting structures, solar cable, string and interface boards, connectors, inverters, connections). Designed for installers and homeowners.