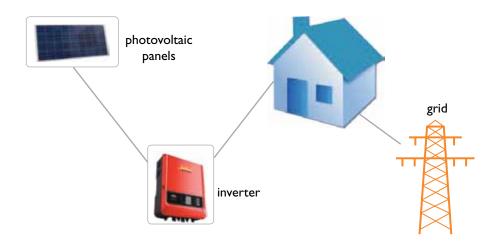

The On-Grid systems of WKEWorld Key Energy allow you to generate electricity and feed it into the grid. In this way, the PV system becomes a source of savings and gain.

The Family Solar Kit was created and has all the necessary components for easy installation. With the kit, it is offered a warranty of 12 years.