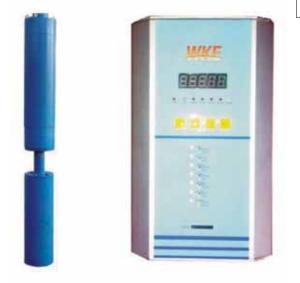

## In the kit

Photovoltaic modules - Water pump - controller Inverter - cabinet - electrical tape - water-proof electrical tape - air switch - water level sensor hanging rope - rope buckle - cables - MC4 Connector