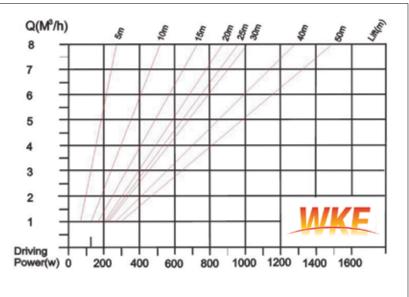

Other power on request

| Model: WKEDS1050                               |      |                               |    |  |  |
|------------------------------------------------|------|-------------------------------|----|--|--|
| Power (w)                                      | 1960 | Peak Flow (M <sup>3</sup> /H) | 8  |  |  |
| Inverter                                       | 2000 | Lift (M)                      | 50 |  |  |
| Photovoltaic modules: 8 x 250Wp Poly in series |      |                               |    |  |  |

| Model: WKEDS1080                               |      |                               |    |  |  |
|------------------------------------------------|------|-------------------------------|----|--|--|
| Power (w)                                      | 1700 | Peak Flow (M <sup>3</sup> /H) | 4  |  |  |
| Inverter                                       | 2000 | Lift (M)                      | 80 |  |  |
| Photovoltaic modules: 7 x 250Wp Poly in series |      |                               |    |  |  |

| Model: WKEDS10100                              |      |                               |     |  |  |
|------------------------------------------------|------|-------------------------------|-----|--|--|
| Power (w)                                      | 1960 | Peak Flow (M <sup>3</sup> /H) | 4   |  |  |
| Inverter                                       | 2000 | Lift (M)                      | 100 |  |  |
| Photovoltaic modules: 8 x 250Wp Poly in series |      |                               |     |  |  |