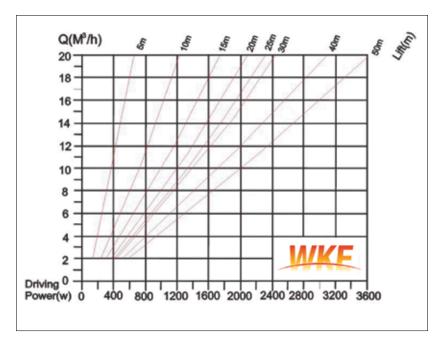

| Model: WKEDS1420                                |      |                               |    |  |  |
|-------------------------------------------------|------|-------------------------------|----|--|--|
| Power (w)                                       | 2500 | Peak Flow (M <sup>3</sup> /H) | 20 |  |  |
| Inverter                                        | 5000 | Lift (M)                      | 20 |  |  |
| Photovoltaic modules: 10 x 250Wp Poly in series |      |                               |    |  |  |

| Model: WKEDS1425                                |      |                               |    |  |  |
|-------------------------------------------------|------|-------------------------------|----|--|--|
| Power (w)                                       | 2700 | Peak Flow (M <sup>3</sup> /H) | 20 |  |  |
| Inverter                                        | 5000 | Lift (M)                      | 25 |  |  |
| Photovoltaic modules: 11 x 250Wp Poly in series |      |                               |    |  |  |